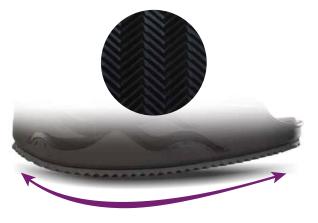

Lightweight design includes anatomically shaped plastic uprights that help to facilitate a better fit.

Low-profile rocker sole of the MiniTrax features a durable, non-slip tread tough enough to withstand the test of time--and of a kid.