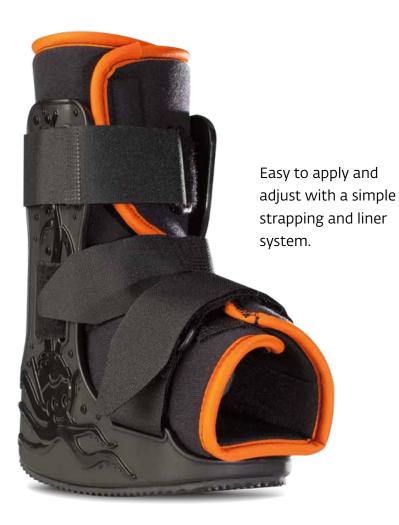

## Ideal support and comfort for your smallest patients with mild to severe foot and ankle injuries

MiniTrax<sup>™</sup> is the only pediatric walking boot to feature kid-friendly design elements that make wearing a boot less intimidating. Beneath the fun exterior though, the MiniTrax is a serious boot with big benefits.

Lightweight design includes anatomically shaped plastic uprights that help to facilitate a better fit.

Low-profile rocker sole of the MiniTrax features a durable, non-slip tread tough enough to withstand the test of time--and of a kid.