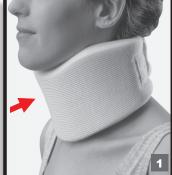

**APPLICATION:** 

Center the cervical collar under the chin. (Figure 1)

Wrap both ends around the back of the neck and secure hook and loop closures. (Figure 2)

Adjust for comfort, ensure collar doesn't interfere with normal breathing.