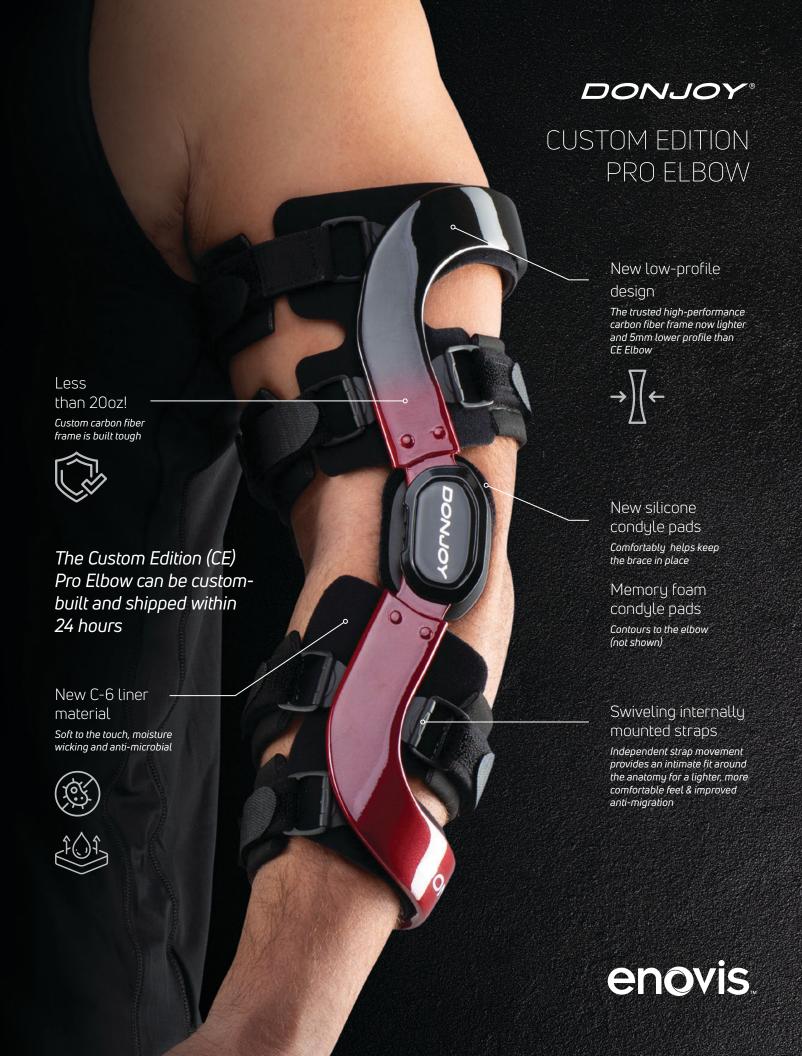

### DONJOY

### **CUSTOM EDITION PRO ELBOW**

enovis...

T 800.336.6569 F 800.457.4221

5919 Sea Otter Place, Suite 200 | Carlsbad, CA 92010 | U.S.A. enovis.com/donjoy

Copyright © 2024 DJO, LLC MKT00-13277 Rev A

DonJoy® Custom Edition (CE) Pro Elbow is the recognized leader for custom elbow bracing. The CE Pro Elbow has been prescribed to elite professional athletes and amateur athletes of all shapes, sizes, ages and genders. Our newest CE Elbow Pro pushes our dominance even further, boasting the greatest strength-to-weight ratio of any elbow brace on the market.

Professional athletes choose CE Pro Elbow for the ultimate confidence and freedom to move.

## Customize your brace even more with accessories and team colors

Silicone condyle pad

Memory foam condyle pad Air condyle pad

# The best wear and win with DonJoy® custom braces

DonJoy® patented the technology that the top pros count on for protection and performance. Bottom line: Our Custom Edition (CE) Pro Elbow combines innovative, proven technologies to help provide excellent knee ligament protection.

- DonJoy braces are worn by over 90% of all Division 1 collegiate and NFL teams
- · CE Elbow brace is endorsed by the Professional Football Athletic Trainers Society
- · DonJoy is the official medical supplier for the U.S. Ski and Snowboarding teams
- · DonJoy is the Official Knee Brace of Justin Sports Medicine