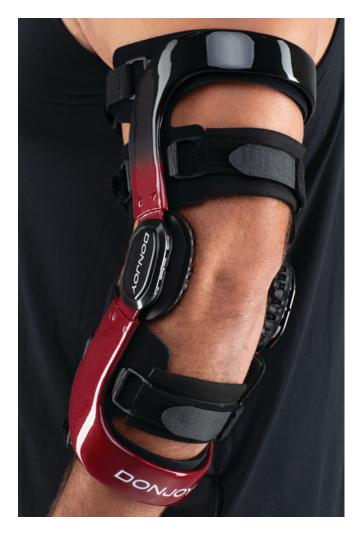

### **CUSTOM EDITION PRO ELBOW**

enovis...

T 800.336.6569 F 800.457.4221

5919 Sea Otter Place, Suite 200 | Carlsbad, CA 92010 | U.S.A. enovis.com/donjoy

Copyright © 2024 DJO, LLC MKT00-13277 Rev A

DonJoy® Custom Edition (CE) Pro Elbow is the recognized leader for custom elbow bracing. The CE Pro Elbow has been prescribed to elite professional athletes and amateur athletes of all shapes, sizes, ages and genders. Our newest CE Elbow Pro pushes our dominance even further, boasting the greatest strength-to-weight ratio of any elbow brace on the market.

Professional athletes choose CE Pro Elbow for the ultimate confidence and freedom to move.

# The best wear and win with DonJoy® custom braces

DonJoy® patented the technology that the top pros count on for protection and performance. Bottom line: Our Custom Edition (CE) Pro Elbow combines innovative, proven technologies to help provide excellent knee ligament protection.