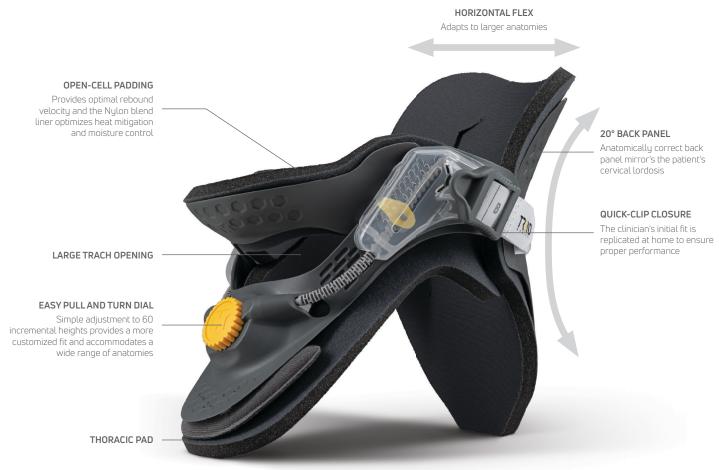

#### REDUCED PRESSURE

- · Greater occipital pressure distribution reduces the risk of pressure injuries (never events)
- 20° cervical lordosis built into posterior panel provides anatomically correct patient positioning, increased immobilization and reduced pressure for supine patients

#### **INCREASED STABILITY**

- Larger posterior panel stabilizes the C-Spine by capturing a greater area above the occiput resulting in increased stability and immobilization
- Restricts cervical motion during anterior displacement test case study \*

#### PRECISE FIT

- Quick-Clip closure system for easy and repeatable donning and doffing
- Universal Sizing with 60 micro-adjustment settings captures a greater patient population including short and stout necks
- · Contoured out of the bag, no shaping required