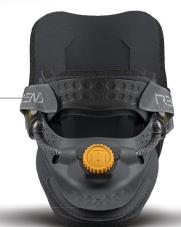

# TREND TRAUMA COLLAR

Universal Cervical Collar with proven pressure reduction, comfort and anatomical support for immobilization of the cervical spine.

PDAC APPROVED L0172,L0174,L0180

HOOK & LOOP VERSION

#### PRECISE FIT

- Quick-Clip closure system for easy and repeatable donning and doffing
- Universal Sizing with 60 micro-adjustment settings captures a greater patient population including short and stout necks
- · Contoured out of the bag, no shaping required