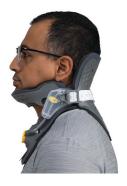

# TREND TRAUMA COLLAR

Universal Cervical Collar with proven pressure reduction, comfort and anatomical support for immobilization of the cervical spine.

PDAC APPROVED L0172,L0174,L0180

HOOK & LOOP VERSION

#### REDUCED PRESSURE

- · Greater occipital pressure distribution reduces the risk of pressure injuries (never events)
- 20° cervical lordosis built into posterior panel provides anatomically correct patient positioning, increased immobilization and reduced pressure for supine patients

#### **INCREASED STABILITY**

- Larger posterior panel stabilizes the C-Spine by capturing a greater area above the occiput resulting in increased stability and immobilization
- Restricts cervical motion during anterior displacement test case study \*

#### PRECISE FIT

- Quick-Clip closure system for easy and repeatable donning and doffing
- Universal Sizing with 60 micro-adjustment settings captures a greater patient population including short and stout necks
- · Contoured out of the bag, no shaping required