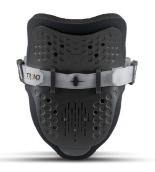

# TREND TRAUMA COLLAR

Universal Cervical Collar with proven pressure reduction, comfort and anatomical support for immobilization of the cervical spine.

PDAC APPROVED L0172,L0174,L0180

HOOK & LOOP VERSION

#### PRECISE FIT

- Quick-Clip closure system for easy and repeatable donning and doffing
- Universal Sizing with 60 micro-adjustment settings captures a greater patient population including short and stout necks
- · Contoured out of the bag, no shaping required