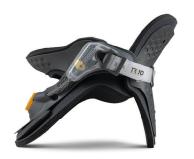

#### REDUCED PRESSURE

- · Greater occipital pressure distribution reduces the risk of pressure injuries (never events)
- 20° cervical lordosis built into posterior panel provides anatomically correct patient positioning, increased immobilization and reduced pressure for supine patients

#### **INCREASED STABILITY**

- Larger posterior panel stabilizes the C-Spine by capturing a greater area above the occiput resulting in increased stability and immobilization
- Restricts cervical motion during anterior displacement test case study \*

#### PRECISE FIT

- Quick-Clip closure system for easy and repeatable donning and doffing
- Universal Sizing with 60 micro-adjustment settings captures a greater patient population including short and stout necks
- · Contoured out of the bag, no shaping required