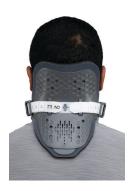

# TREND TRAUMA COLLAR

Universal Cervical Collar with proven pressure reduction, comfort and anatomical support for immobilization of the cervical spine.

PDAC APPROVED L0172,L0174,L0180

HOOK & LOOP VERSION

#### REDUCED PRESSURE

- · Greater occipital pressure distribution reduces the risk of pressure injuries (never events)
- 20° cervical lordosis built into posterior panel provides anatomically correct patient positioning, increased immobilization and reduced pressure for supine patients

#### **INCREASED STABILITY**

- Larger posterior panel stabilizes the C-Spine by capturing a greater area above the occiput resulting in increased stability and immobilization
- Restricts cervical motion during anterior displacement test case study \*

#### PRECISE FIT

- Quick-Clip closure system for easy and repeatable donning and doffing
- Universal Sizing with 60 micro-adjustment settings captures a greater patient population including short and stout necks
- · Contoured out of the bag, no shaping required